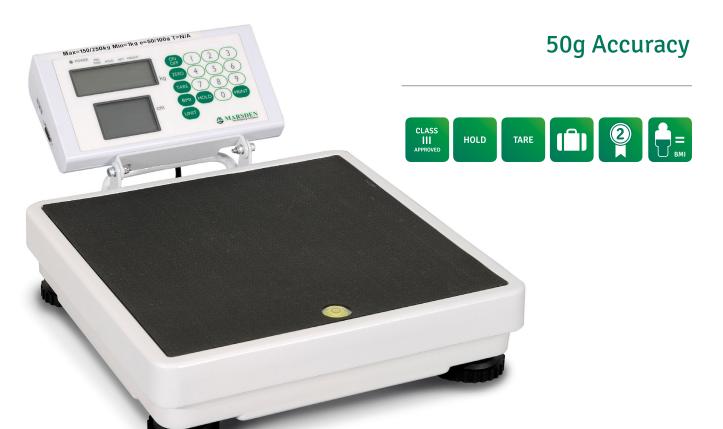

#### **Description**

A precision stand on scale by Marsden, suitable for hospital wards, outpatient departments, weight management clinics and GP surgeries.

50g accuracy is available upon request. The robust base provides a longer than expected useful life.

#### **Features**

| Capacity        | 250kg                |
|-----------------|----------------------|
| Graduations     | 50g<150kg>100g       |
| Dimensions      | 310mm x 90mm x 310mm |
| Weight of scale | 6g                   |
| Power Supply    | Mains / Rechargeable |